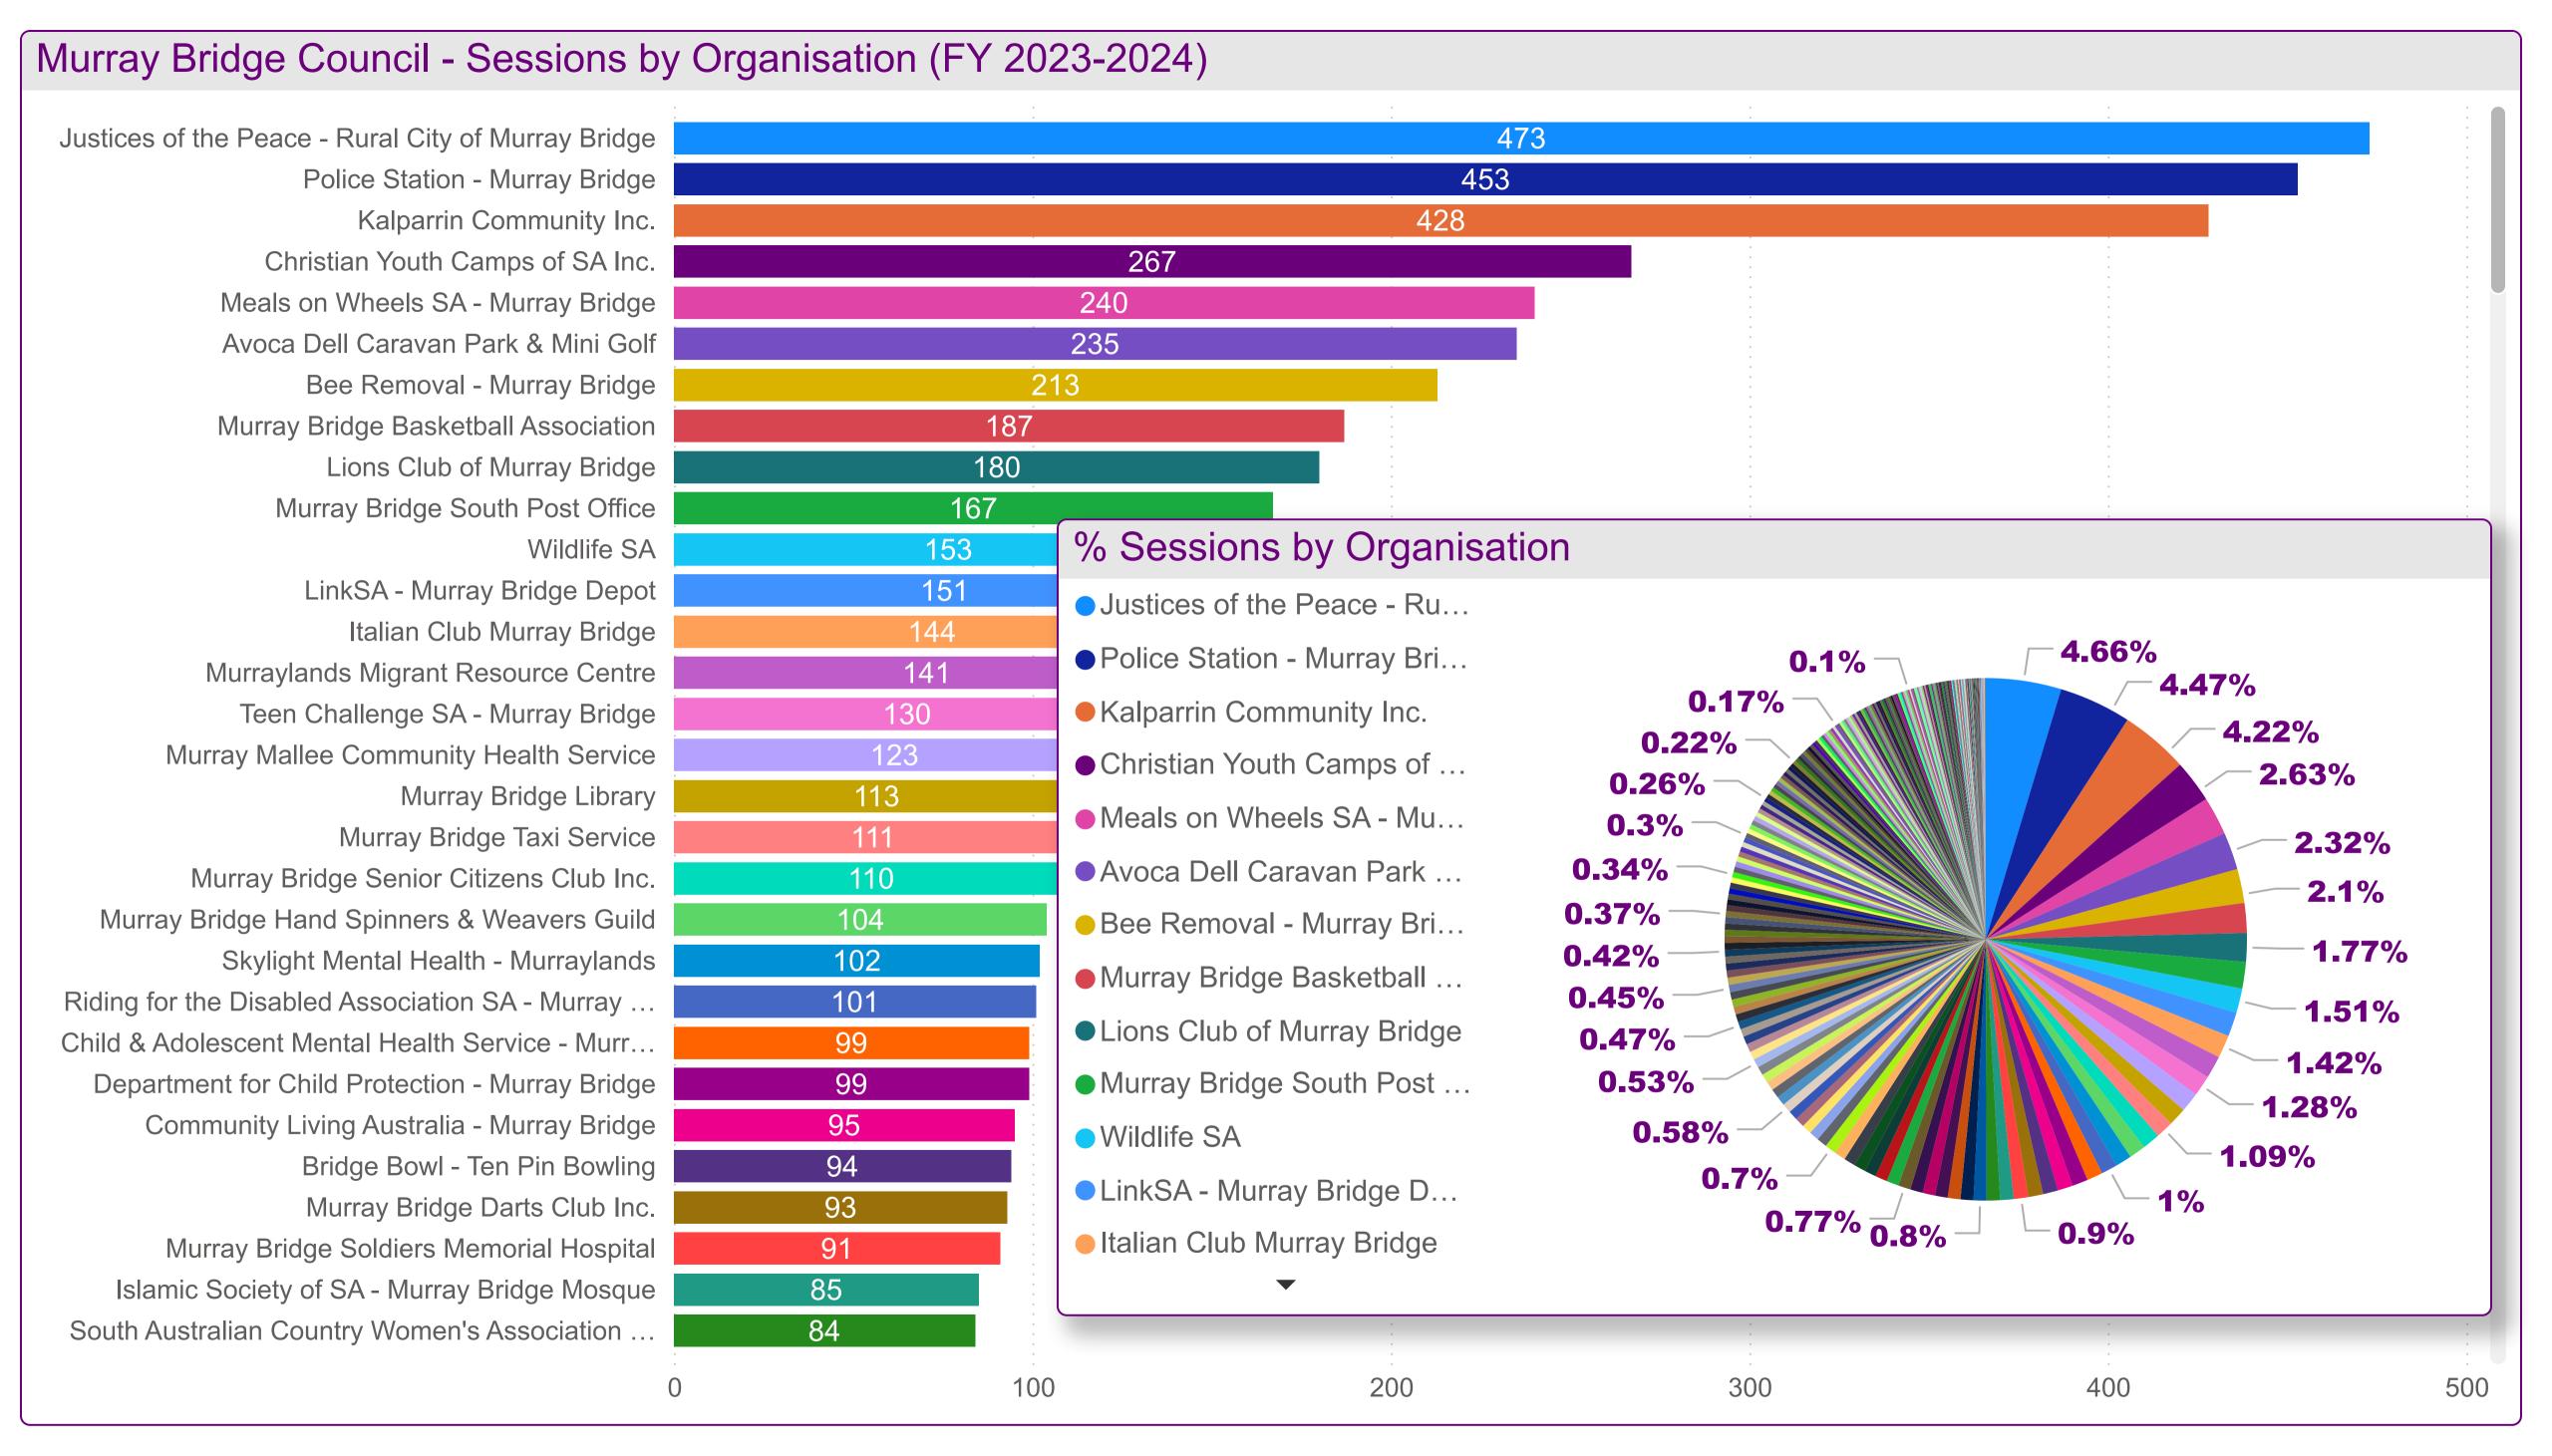

| Organisation Name                                          | Sum of Sessions |
|------------------------------------------------------------|-----------------|
| ac.care - Murraylands                                      | 35              |
| Adelaide Model Aerosport Inc.                              | 2               |
| ADRA Community Pantry - Murray Bridge                      | 26              |
| Anglican Church - Murray Bridge                            | 81              |
| Australian Air Force Cadets - Murray Bridge                | 23              |
| Australian Army Cadets - Murray Bridge                     | 45              |
| Australian Lace Guild SA Branch - Murray Bridge Lacemakers | 3               |
| Australian Red Cross - Murray Bridge Branch                | 58              |
| Auto Collectors Club Murray Bridge                         | 35              |
| Avoca Dell Caravan Park & Mini Golf                        | 235             |
| Bee Removal - Murray Bridge                                | 213             |
| Bridge Bowl - Ten Pin Bowling                              | 94              |
| Bridge City Church                                         | 5               |
| Bridge Clinic - Murray Bridge                              | 61              |
| Bridge Evangelical Christian Church                        | 17              |
| Bridge Patches & Quilters                                  | 54              |
| Bridgeview Family Practice                                 | 2               |
| Cameo Cinema                                               | 9               |
| Cancer Council SA - Murray Bridge Branch                   | 8               |
| Cantain's Cattaga Musaum                                   | 2               |
| Total                                                      | 10142           |

| ac.care - Murraylands Adelaide Model Aerosport Inc.  ADRA Community Pantry - Murray Bridge Anglican Church - Murray Bridge Australian Air Force Cadets - Murray Bridge Australian Army Cadets - Murray Bridge Australian Lace Guild SA Branch - Murray Bridge Lacemakers  Australian Red Cross - Murray Bridge Branch Auto Collectors Club Murray Bridge  Avoca Dell Caravan Park & Mini Golf  Bee Removal - Murray Bridge  Bridge Bowl - Ten Pin Bowling  Bridge City Church  Bridge Clinic - Murray Bridge  Bridge Evangelical Christian Church  Bridge Patches & Quilters  Bridgeview Family Practice  Cameo Cinema |
|------------------------------------------------------------------------------------------------------------------------------------------------------------------------------------------------------------------------------------------------------------------------------------------------------------------------------------------------------------------------------------------------------------------------------------------------------------------------------------------------------------------------------------------------------------------------------------------------------------------------|
| ADRA Community Pantry - Murray Bridge  Anglican Church - Murray Bridge  Australian Air Force Cadets - Murray Bridge  Australian Army Cadets - Murray Bridge  Australian Lace Guild SA Branch - Murray  Bridge Lacemakers  Australian Red Cross - Murray Bridge Branch  Auto Collectors Club Murray Bridge  Avoca Dell Caravan Park & Mini Golf  Bee Removal - Murray Bridge  Bridge Bowl - Ten Pin Bowling  Bridge City Church  Bridge Clinic - Murray Bridge  Bridge Evangelical Christian Church  Bridge Patches & Quilters  Bridgeview Family Practice                                                              |
| Anglican Church - Murray Bridge Australian Air Force Cadets - Murray Bridge Australian Army Cadets - Murray Bridge Australian Lace Guild SA Branch - Murray Bridge Lacemakers Australian Red Cross - Murray Bridge Branch Auto Collectors Club Murray Bridge Avoca Dell Caravan Park & Mini Golf Bee Removal - Murray Bridge Bridge Bowl - Ten Pin Bowling Bridge City Church Bridge Clinic - Murray Bridge Bridge Evangelical Christian Church Bridge Patches & Quilters Bridgeview Family Practice                                                                                                                   |
| Australian Air Force Cadets - Murray Bridge Australian Army Cadets - Murray Bridge Australian Lace Guild SA Branch - Murray Bridge Lacemakers  Australian Red Cross - Murray Bridge Branch Auto Collectors Club Murray Bridge  Avoca Dell Caravan Park & Mini Golf  Bee Removal - Murray Bridge  Bridge Bowl - Ten Pin Bowling  Bridge City Church  Bridge Clinic - Murray Bridge  Bridge Evangelical Christian Church  Bridge Patches & Quilters  Bridgeview Family Practice                                                                                                                                          |
| Australian Army Cadets - Murray Bridge  Australian Lace Guild SA Branch - Murray Bridge Lacemakers  Australian Red Cross - Murray Bridge Branch  Auto Collectors Club Murray Bridge  Avoca Dell Caravan Park & Mini Golf  Bee Removal - Murray Bridge  Bridge Bowl - Ten Pin Bowling  Bridge City Church  Bridge Clinic - Murray Bridge  Bridge Evangelical Christian Church  Bridge Patches & Quilters  Bridgeview Family Practice                                                                                                                                                                                    |
| Australian Lace Guild SA Branch - Murray Bridge Lacemakers  Australian Red Cross - Murray Bridge Branch Auto Collectors Club Murray Bridge  Avoca Dell Caravan Park & Mini Golf  Bee Removal - Murray Bridge  Bridge Bowl - Ten Pin Bowling  Bridge City Church  Bridge Clinic - Murray Bridge  Bridge Evangelical Christian Church  Bridge Patches & Quilters  Bridgeview Family Practice                                                                                                                                                                                                                             |
| Bridge Lacemakers  Australian Red Cross - Murray Bridge Branch Auto Collectors Club Murray Bridge  Avoca Dell Caravan Park & Mini Golf  Bee Removal - Murray Bridge  Bridge Bowl - Ten Pin Bowling  Bridge City Church  Bridge Clinic - Murray Bridge  Bridge Evangelical Christian Church  Bridge Patches & Quilters  Bridgeview Family Practice                                                                                                                                                                                                                                                                      |
| Auto Collectors Club Murray Bridge  Avoca Dell Caravan Park & Mini Golf  Bee Removal - Murray Bridge  Bridge Bowl - Ten Pin Bowling  Bridge City Church  Bridge Clinic - Murray Bridge  Bridge Evangelical Christian Church  Bridge Patches & Quilters  Bridgeview Family Practice                                                                                                                                                                                                                                                                                                                                     |
| Avoca Dell Caravan Park & Mini Golf  Bee Removal - Murray Bridge  Bridge Bowl - Ten Pin Bowling  Bridge City Church  Bridge Clinic - Murray Bridge  Bridge Evangelical Christian Church  Bridge Patches & Quilters  Bridgeview Family Practice                                                                                                                                                                                                                                                                                                                                                                         |
| Bee Removal - Murray Bridge  Bridge Bowl - Ten Pin Bowling  Bridge City Church  Bridge Clinic - Murray Bridge  Bridge Evangelical Christian Church  Bridge Patches & Quilters  Bridgeview Family Practice                                                                                                                                                                                                                                                                                                                                                                                                              |
| Bridge Bowl - Ten Pin Bowling  Bridge City Church  Bridge Clinic - Murray Bridge  Bridge Evangelical Christian Church  Bridge Patches & Quilters  Bridgeview Family Practice                                                                                                                                                                                                                                                                                                                                                                                                                                           |
| Bridge City Church  Bridge Clinic - Murray Bridge  Bridge Evangelical Christian Church  Bridge Patches & Quilters  Bridgeview Family Practice                                                                                                                                                                                                                                                                                                                                                                                                                                                                          |
| Bridge Clinic - Murray Bridge  Bridge Evangelical Christian Church  Bridge Patches & Quilters  Bridgeview Family Practice                                                                                                                                                                                                                                                                                                                                                                                                                                                                                              |
| Bridge Evangelical Christian Church  Bridge Patches & Quilters  Bridgeview Family Practice                                                                                                                                                                                                                                                                                                                                                                                                                                                                                                                             |
| Bridge Patches & Quilters  Bridgeview Family Practice                                                                                                                                                                                                                                                                                                                                                                                                                                                                                                                                                                  |
| Bridgeview Family Practice                                                                                                                                                                                                                                                                                                                                                                                                                                                                                                                                                                                             |
|                                                                                                                                                                                                                                                                                                                                                                                                                                                                                                                                                                                                                        |
| Cameo Cinema                                                                                                                                                                                                                                                                                                                                                                                                                                                                                                                                                                                                           |
|                                                                                                                                                                                                                                                                                                                                                                                                                                                                                                                                                                                                                        |
| Cancer Council SA - Murray Bridge Branch                                                                                                                                                                                                                                                                                                                                                                                                                                                                                                                                                                               |
| Captain's Cottage Museum                                                                                                                                                                                                                                                                                                                                                                                                                                                                                                                                                                                               |
| Catholic Church - Murray Bridge                                                                                                                                                                                                                                                                                                                                                                                                                                                                                                                                                                                        |
| Centacare Catholic Family Services - Murray Bridge                                                                                                                                                                                                                                                                                                                                                                                                                                                                                                                                                                     |
| Centacare Murray Mallee & Adelaide Hills  Domestic Violence Service                                                                                                                                                                                                                                                                                                                                                                                                                                                                                                                                                    |
| Child & Adolescent Mental Health Service - Summer of Murray Bridge (CAMHS)                                                                                                                                                                                                                                                                                                                                                                                                                                                                                                                                             |
| Christadelphians Murray Bridge                                                                                                                                                                                                                                                                                                                                                                                                                                                                                                                                                                                         |
| Christian Reserve Sporting Complex                                                                                                                                                                                                                                                                                                                                                                                                                                                                                                                                                                                     |
| Christian Youth Camps of SA Inc. 26                                                                                                                                                                                                                                                                                                                                                                                                                                                                                                                                                                                    |
| Total 1014                                                                                                                                                                                                                                                                                                                                                                                                                                                                                                                                                                                                             |