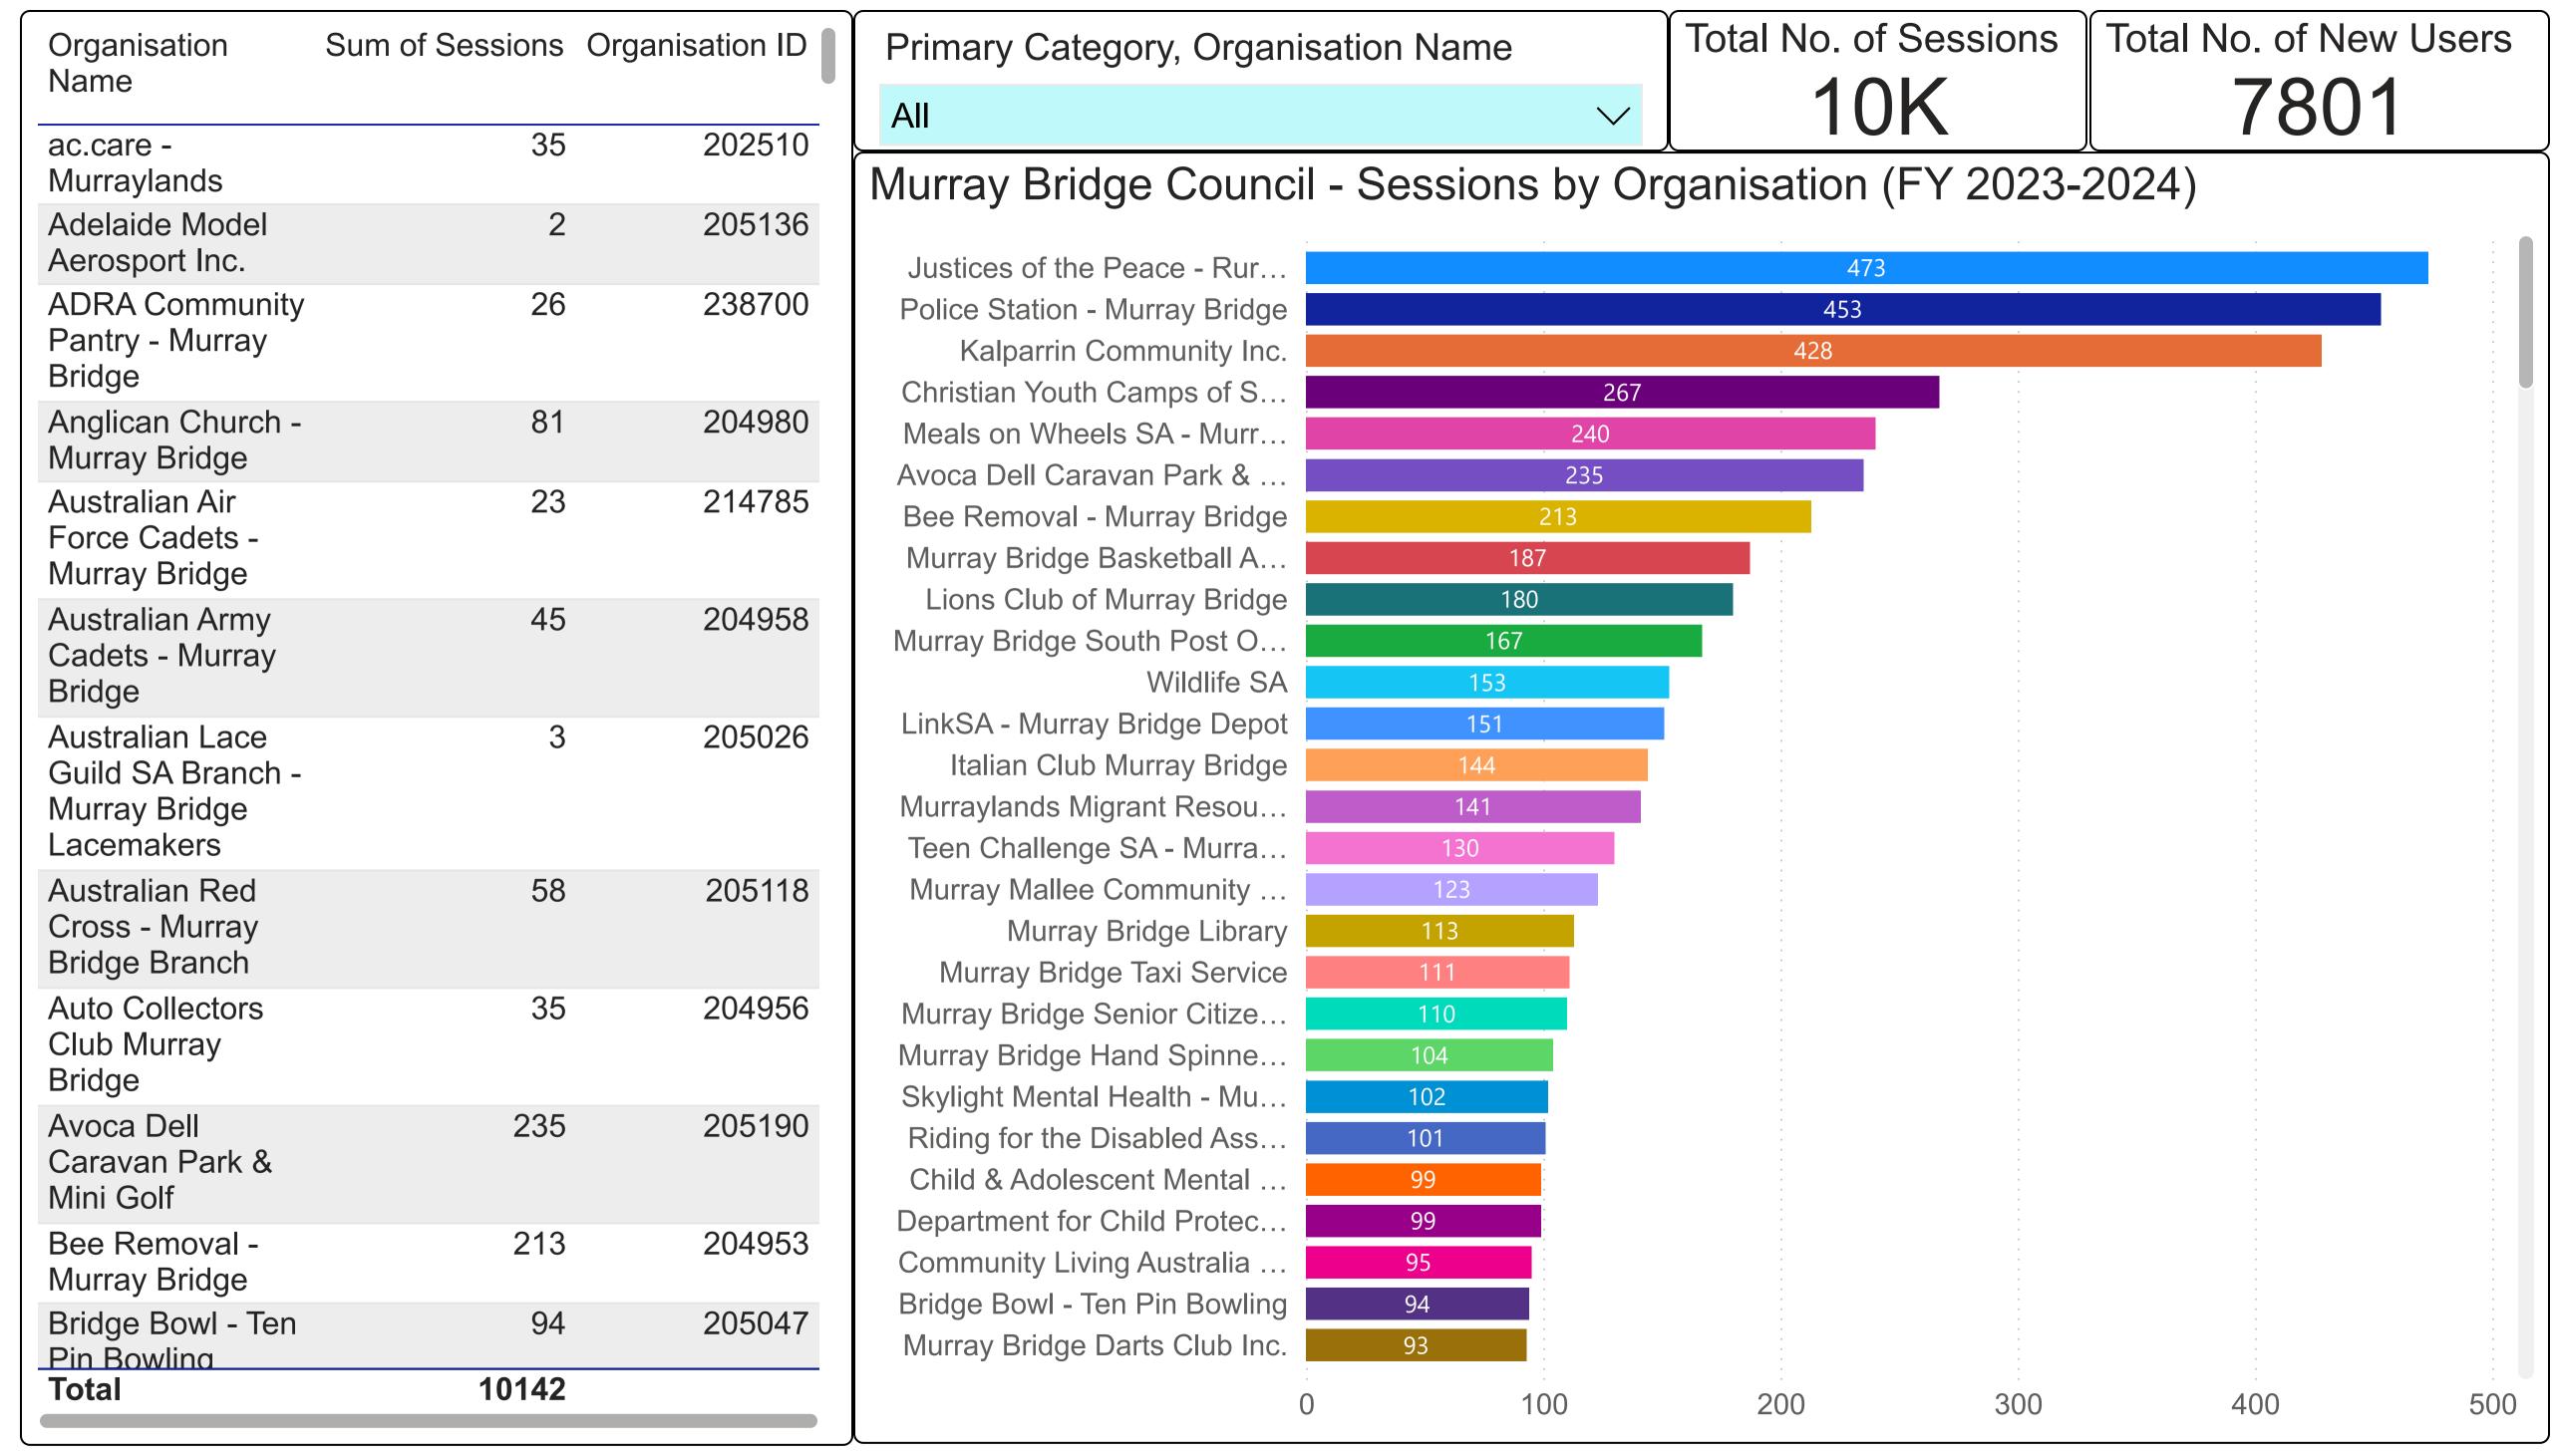

| Organisation Name                                          | Sum of Sessions |
|------------------------------------------------------------|-----------------|
| ac.care - Murraylands                                      | 35              |
| Adelaide Model Aerosport Inc.                              | 2               |
| ADRA Community Pantry - Murray Bridge                      | 26              |
| Anglican Church - Murray Bridge                            | 81              |
| Australian Air Force Cadets - Murray Bridge                | 23              |
| Australian Army Cadets - Murray Bridge                     | 45              |
| Australian Lace Guild SA Branch - Murray Bridge Lacemakers | 3               |
| Australian Red Cross - Murray Bridge Branch                | 58              |
| Auto Collectors Club Murray Bridge                         | 35              |
| Avoca Dell Caravan Park & Mini Golf                        | 235             |
| Bee Removal - Murray Bridge                                | 213             |
| Bridge Bowl - Ten Pin Bowling                              | 94              |
| Bridge City Church                                         | 5               |
| Bridge Clinic - Murray Bridge                              | 61              |
| Bridge Evangelical Christian Church                        | 17              |
| Bridge Patches & Quilters                                  | 54              |
| Bridgeview Family Practice                                 | 2               |
| Cameo Cinema                                               | 9               |
| Cancer Council SA - Murray Bridge Branch                   | 8               |
| Cantain's Cattaga Musaum                                   | 2               |
| Total                                                      | 10142           |

| ac.care - Murraylands Adelaide Model Aerosport Inc.  ADRA Community Pantry - Murray Bridge Anglican Church - Murray Bridge Australian Air Force Cadets - Murray Bridge Australian Army Cadets - Murray Bridge Australian Lace Guild SA Branch - Murray Bridge Lacemakers  Australian Red Cross - Murray Bridge Branch Auto Collectors Club Murray Bridge  Avoca Dell Caravan Park & Mini Golf  Bee Removal - Murray Bridge  Bridge Bowl - Ten Pin Bowling  Bridge City Church  Bridge Clinic - Murray Bridge  Bridge Evangelical Christian Church  Bridge Patches & Quilters  Bridgeview Family Practice  Cameo Cinema |
|------------------------------------------------------------------------------------------------------------------------------------------------------------------------------------------------------------------------------------------------------------------------------------------------------------------------------------------------------------------------------------------------------------------------------------------------------------------------------------------------------------------------------------------------------------------------------------------------------------------------|
| ADRA Community Pantry - Murray Bridge  Anglican Church - Murray Bridge  Australian Air Force Cadets - Murray Bridge  Australian Army Cadets - Murray Bridge  Australian Lace Guild SA Branch - Murray  Bridge Lacemakers  Australian Red Cross - Murray Bridge Branch  Auto Collectors Club Murray Bridge  Avoca Dell Caravan Park & Mini Golf  Bee Removal - Murray Bridge  Bridge Bowl - Ten Pin Bowling  Bridge City Church  Bridge Clinic - Murray Bridge  Bridge Evangelical Christian Church  Bridge Patches & Quilters  Bridgeview Family Practice                                                              |
| Anglican Church - Murray Bridge Australian Air Force Cadets - Murray Bridge Australian Army Cadets - Murray Bridge Australian Lace Guild SA Branch - Murray Bridge Lacemakers Australian Red Cross - Murray Bridge Branch Auto Collectors Club Murray Bridge Avoca Dell Caravan Park & Mini Golf Bee Removal - Murray Bridge Bridge Bowl - Ten Pin Bowling Bridge City Church Bridge Clinic - Murray Bridge Bridge Evangelical Christian Church Bridge Patches & Quilters Bridgeview Family Practice                                                                                                                   |
| Australian Air Force Cadets - Murray Bridge Australian Army Cadets - Murray Bridge Australian Lace Guild SA Branch - Murray Bridge Lacemakers  Australian Red Cross - Murray Bridge Branch Auto Collectors Club Murray Bridge  Avoca Dell Caravan Park & Mini Golf  Bee Removal - Murray Bridge  Bridge Bowl - Ten Pin Bowling  Bridge City Church  Bridge Clinic - Murray Bridge  Bridge Evangelical Christian Church  Bridge Patches & Quilters  Bridgeview Family Practice                                                                                                                                          |
| Australian Army Cadets - Murray Bridge  Australian Lace Guild SA Branch - Murray Bridge Lacemakers  Australian Red Cross - Murray Bridge Branch  Auto Collectors Club Murray Bridge  Avoca Dell Caravan Park & Mini Golf  Bee Removal - Murray Bridge  Bridge Bowl - Ten Pin Bowling  Bridge City Church  Bridge Clinic - Murray Bridge  Bridge Evangelical Christian Church  Bridge Patches & Quilters  Bridgeview Family Practice                                                                                                                                                                                    |
| Australian Lace Guild SA Branch - Murray Bridge Lacemakers  Australian Red Cross - Murray Bridge Branch Auto Collectors Club Murray Bridge  Avoca Dell Caravan Park & Mini Golf  Bee Removal - Murray Bridge  Bridge Bowl - Ten Pin Bowling  Bridge City Church  Bridge Clinic - Murray Bridge  Bridge Evangelical Christian Church  Bridge Patches & Quilters  Bridgeview Family Practice                                                                                                                                                                                                                             |
| Bridge Lacemakers  Australian Red Cross - Murray Bridge Branch Auto Collectors Club Murray Bridge  Avoca Dell Caravan Park & Mini Golf  Bee Removal - Murray Bridge  Bridge Bowl - Ten Pin Bowling  Bridge City Church  Bridge Clinic - Murray Bridge  Bridge Evangelical Christian Church  Bridge Patches & Quilters  Bridgeview Family Practice                                                                                                                                                                                                                                                                      |
| Auto Collectors Club Murray Bridge  Avoca Dell Caravan Park & Mini Golf  Bee Removal - Murray Bridge  Bridge Bowl - Ten Pin Bowling  Bridge City Church  Bridge Clinic - Murray Bridge  Bridge Evangelical Christian Church  Bridge Patches & Quilters  Bridgeview Family Practice                                                                                                                                                                                                                                                                                                                                     |
| Avoca Dell Caravan Park & Mini Golf  Bee Removal - Murray Bridge  Bridge Bowl - Ten Pin Bowling  Bridge City Church  Bridge Clinic - Murray Bridge  Bridge Evangelical Christian Church  Bridge Patches & Quilters  Bridgeview Family Practice                                                                                                                                                                                                                                                                                                                                                                         |
| Bee Removal - Murray Bridge  Bridge Bowl - Ten Pin Bowling  Bridge City Church  Bridge Clinic - Murray Bridge  Bridge Evangelical Christian Church  Bridge Patches & Quilters  Bridgeview Family Practice                                                                                                                                                                                                                                                                                                                                                                                                              |
| Bridge Bowl - Ten Pin Bowling  Bridge City Church  Bridge Clinic - Murray Bridge  Bridge Evangelical Christian Church  Bridge Patches & Quilters  Bridgeview Family Practice                                                                                                                                                                                                                                                                                                                                                                                                                                           |
| Bridge City Church  Bridge Clinic - Murray Bridge  Bridge Evangelical Christian Church  Bridge Patches & Quilters  Bridgeview Family Practice                                                                                                                                                                                                                                                                                                                                                                                                                                                                          |
| Bridge Clinic - Murray Bridge  Bridge Evangelical Christian Church  Bridge Patches & Quilters  Bridgeview Family Practice                                                                                                                                                                                                                                                                                                                                                                                                                                                                                              |
| Bridge Evangelical Christian Church  Bridge Patches & Quilters  Bridgeview Family Practice                                                                                                                                                                                                                                                                                                                                                                                                                                                                                                                             |
| Bridge Patches & Quilters  Bridgeview Family Practice                                                                                                                                                                                                                                                                                                                                                                                                                                                                                                                                                                  |
| Bridgeview Family Practice                                                                                                                                                                                                                                                                                                                                                                                                                                                                                                                                                                                             |
|                                                                                                                                                                                                                                                                                                                                                                                                                                                                                                                                                                                                                        |
| Cameo Cinema                                                                                                                                                                                                                                                                                                                                                                                                                                                                                                                                                                                                           |
|                                                                                                                                                                                                                                                                                                                                                                                                                                                                                                                                                                                                                        |
| Cancer Council SA - Murray Bridge Branch                                                                                                                                                                                                                                                                                                                                                                                                                                                                                                                                                                               |
| Captain's Cottage Museum                                                                                                                                                                                                                                                                                                                                                                                                                                                                                                                                                                                               |
| Catholic Church - Murray Bridge                                                                                                                                                                                                                                                                                                                                                                                                                                                                                                                                                                                        |
| Centacare Catholic Family Services - Murray Bridge                                                                                                                                                                                                                                                                                                                                                                                                                                                                                                                                                                     |
| Centacare Murray Mallee & Adelaide Hills  Domestic Violence Service                                                                                                                                                                                                                                                                                                                                                                                                                                                                                                                                                    |
| Child & Adolescent Mental Health Service - Summer of Murray Bridge (CAMHS)                                                                                                                                                                                                                                                                                                                                                                                                                                                                                                                                             |
| Christadelphians Murray Bridge                                                                                                                                                                                                                                                                                                                                                                                                                                                                                                                                                                                         |
| Christian Reserve Sporting Complex                                                                                                                                                                                                                                                                                                                                                                                                                                                                                                                                                                                     |
| Christian Youth Camps of SA Inc. 26                                                                                                                                                                                                                                                                                                                                                                                                                                                                                                                                                                                    |
| Total 1014                                                                                                                                                                                                                                                                                                                                                                                                                                                                                                                                                                                                             |