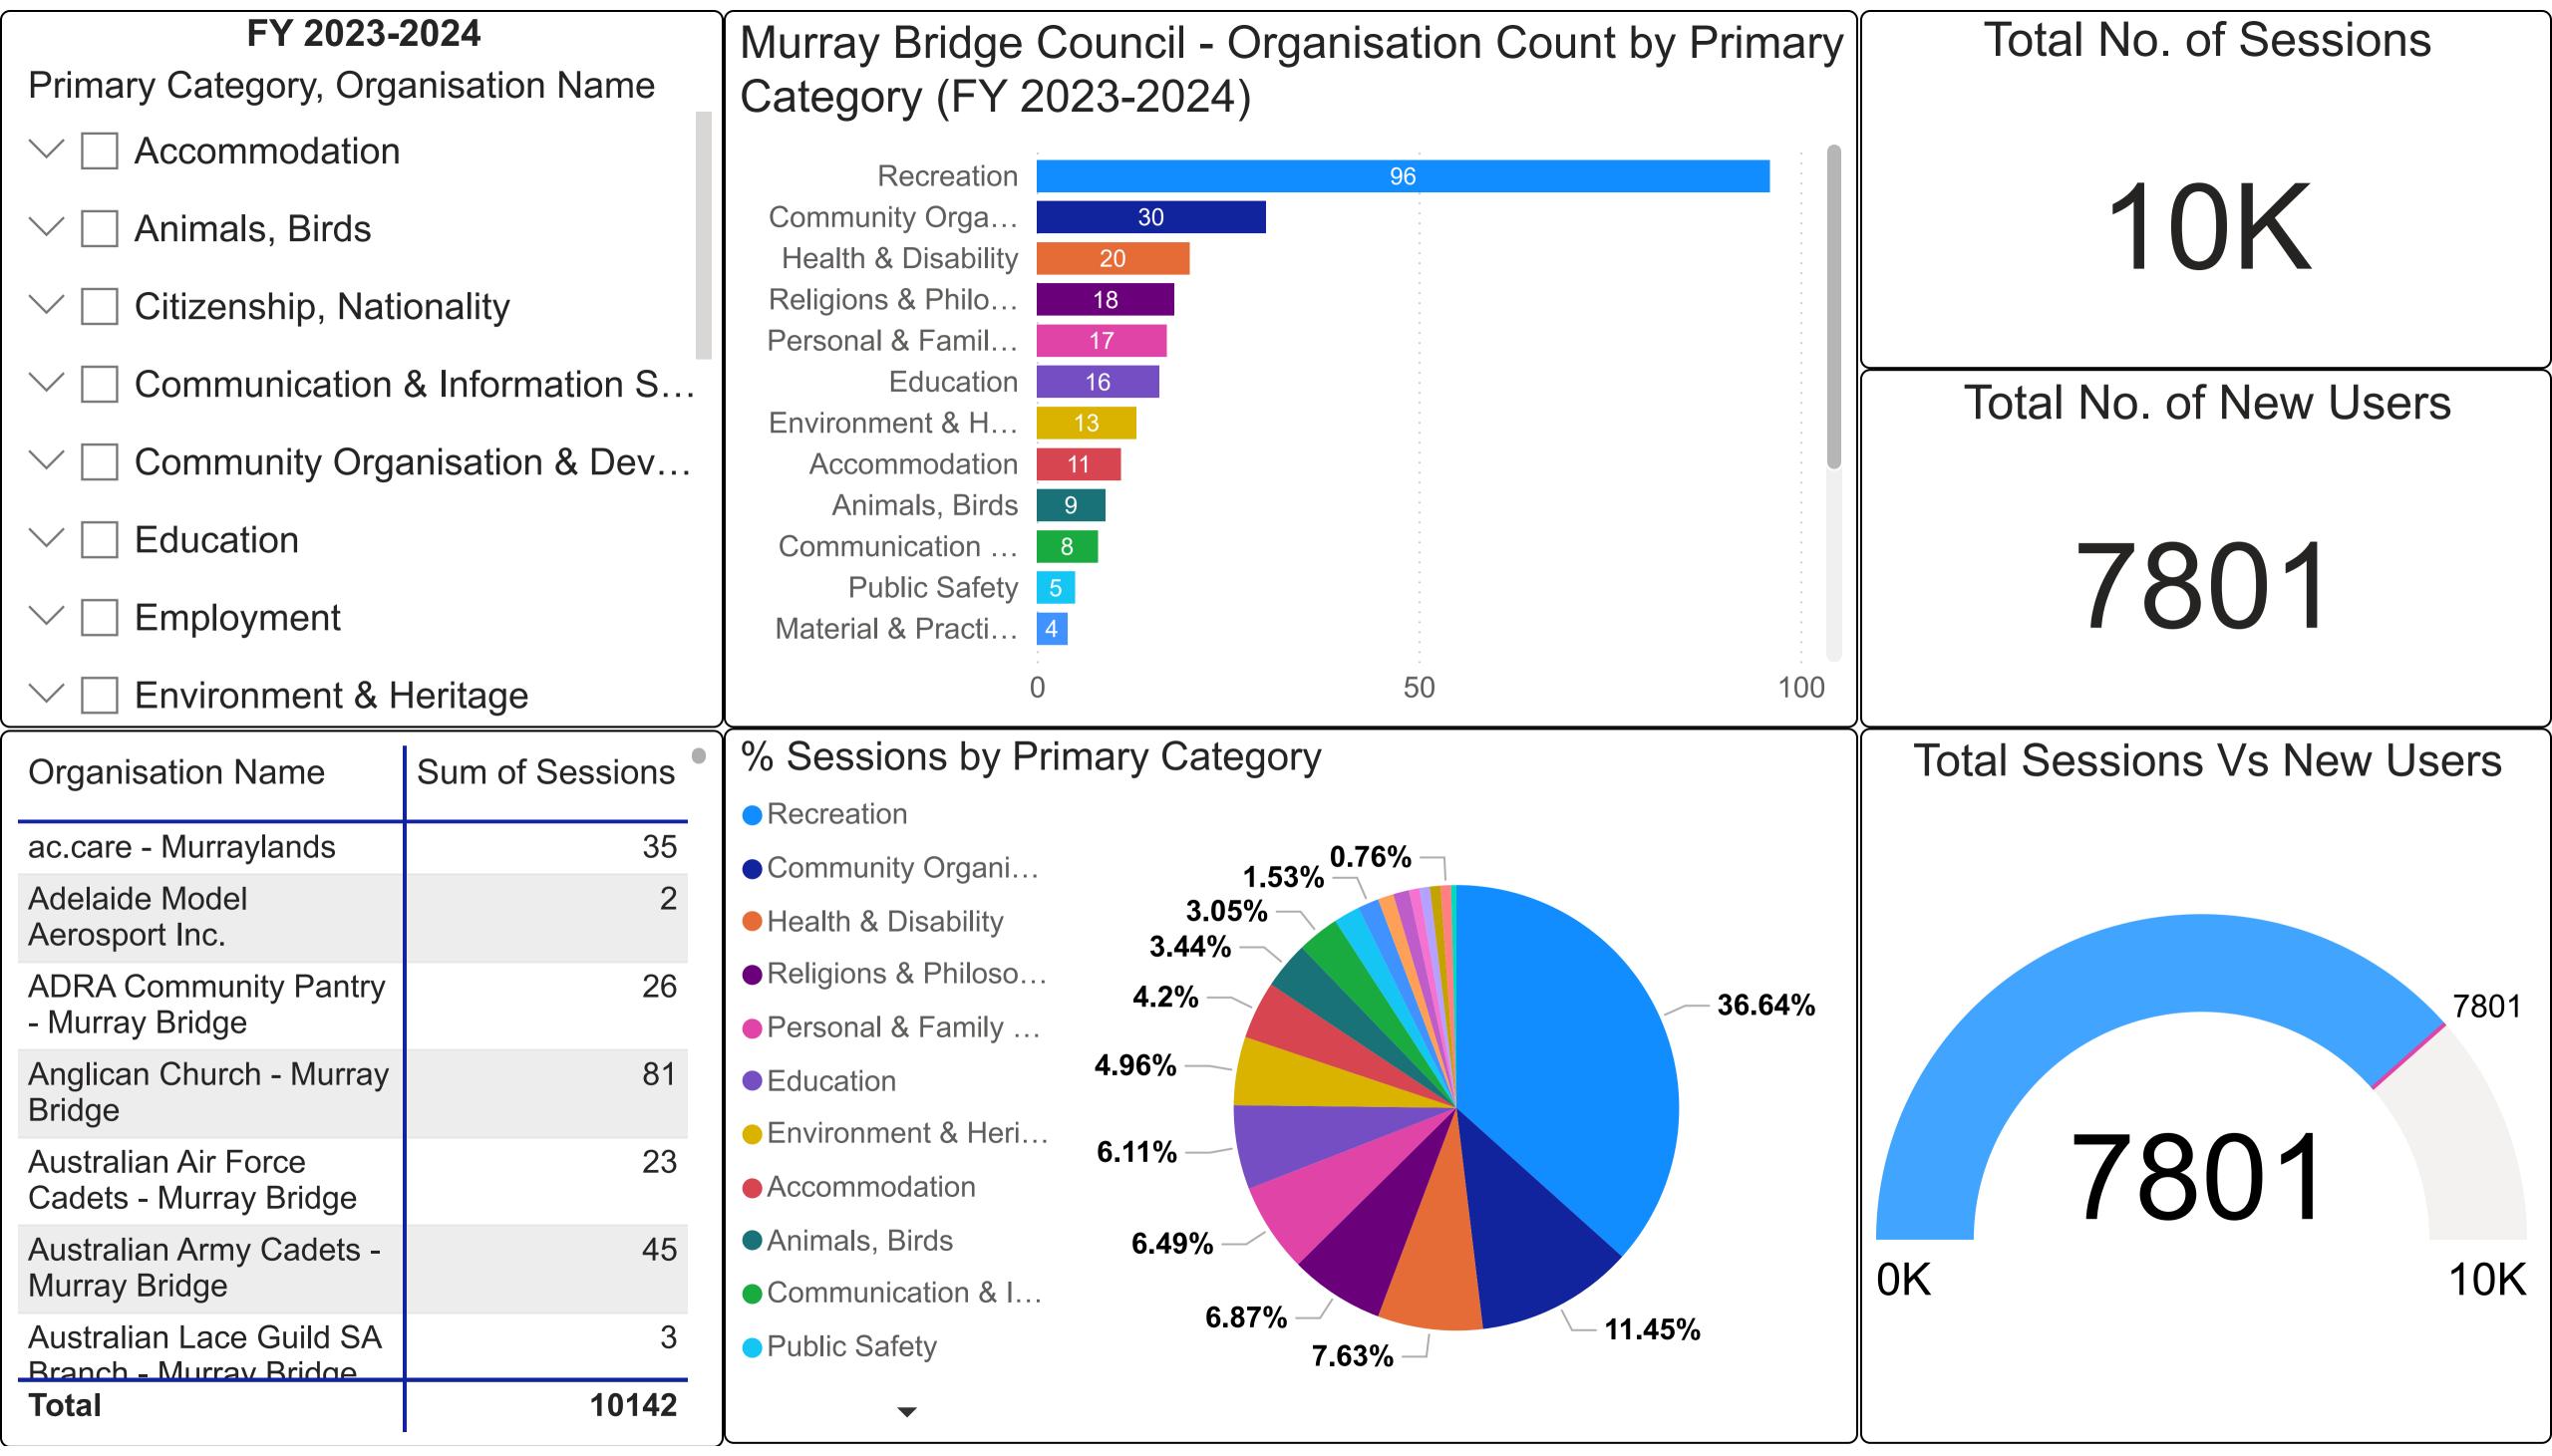

| FY 2023-2024                             |
|------------------------------------------|
| Primary Category, Organisation Name      |
| ▶ ☐ Accommodation                        |
| ▶ ☐ Animals, Birds                       |
| ▶ ☐ Citizenship, Nationality             |
| ▶ ☐ Communication & Information Services |
| ▶ ☐ Community Organisation & Development |
| ▶ ☐ Education                            |
| ▶ ☐ Employment                           |
| ▶ ☐ Environment & Heritage               |
| Finance, Income, Business                |
| ▶ ☐ Government                           |
| ▶ ☐ Health & Disability                  |
|                                          |

| Organisation Name                                          | Sum of Sessions |
|------------------------------------------------------------|-----------------|
| ac.care - Murraylands                                      | 35              |
| Adelaide Model Aerosport Inc.                              | 2               |
| ADRA Community Pantry - Murray Bridge                      | 26              |
| Anglican Church - Murray Bridge                            | 81              |
| Australian Air Force Cadets - Murray Bridge                | 23              |
| Australian Army Cadets - Murray Bridge                     | 45              |
| Australian Lace Guild SA Branch - Murray Bridge Lacemakers | 3               |
| Australian Red Cross - Murray Bridge Branch                | 58              |
| Auto Collectors Club Murray Bridge                         | 35              |
| Avoca Dell Caravan Park & Mini Golf                        | 235             |
| Bee Removal - Murray Bridge                                | 213             |
| Bridge Bowl - Ten Pin Bowling                              | 94              |
| Bridge City Church                                         | 5               |
| Bridge Clinic - Murray Bridge                              | 61              |
| Bridge Evangelical Christian Church                        | 17              |
| Bridge Patches & Quilters                                  | 54              |
| Bridgeview Family Practice                                 | 2               |
| Cameo Cinema                                               | 9               |
| Cancer Council SA - Murray Bridge Branch                   | 8               |
| Cantain's Cattaga Musaum                                   | 2               |
| Total                                                      | 10142           |